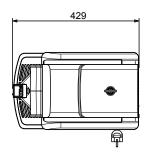

### Electric

Supply voltage:

**560096 (SPINew)** 220-240 V/1 ph/50 Hz

Electrical power max.: 0.4 kW

**Key Information:** 

External dimensions, Width: 262 mm
External dimensions, Depth: 427 mm
External dimensions, Height: 612 mm
Net weight: 28 kg

Sustainability

Side

Top

Refrigerant type: R290
Refrigerant weight: 68 g