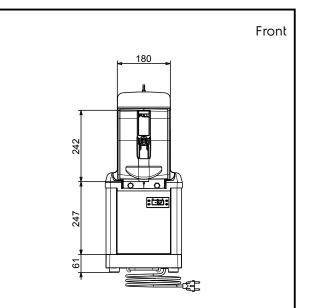

### Electric

Supply voltage:

**560096 (SPINew)** 220-240 V/1 ph/50 Hz

Electrical power max.: 0.4 kW

**Key Information:** 

External dimensions, Width: 262 mm
External dimensions, Depth: 427 mm
External dimensions, Height: 612 mm
Net weight: 28 kg