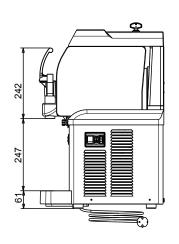

### Electric

Supply voltage:

**560096 (SPINew)** 220-240 V/1 ph/50 Hz

Electrical power max.: 0.4 kW

**Key Information:** 

External dimensions, Width: 262 mm
External dimensions, Depth: 427 mm
External dimensions, Height: 612 mm
Net weight: 28 kg

Sustainability

Side

Top

Refrigerant type: R290
Refrigerant weight: 68 g